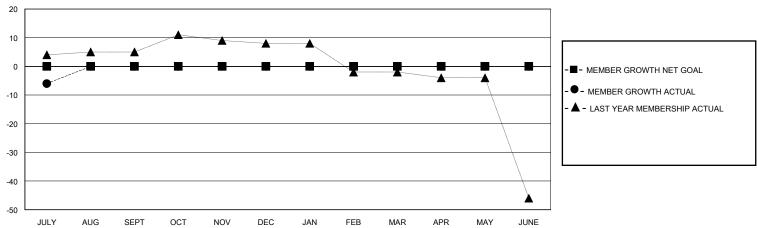

## GOALS AND ACTUAL MEMBERS CUMULATIVE

| DROPPED CLUBS: 0 |   | 1 CLUBS OF 69 ADDED 1 OR MORE<br>NEW MEMBERS | GENDER DISTRIBUTION  MALE 1,423 (89.16%)  FEMALE 173 (10.84%) |               |   |
|------------------|---|----------------------------------------------|---------------------------------------------------------------|---------------|---|
| DROPPED MEMBERS  |   |                                              | FEWALE                                                        | 170 (10.0470) |   |
| DECEASED         | 0 | CLICK HERE FOR CUMULATIVE                    | TOTAL FAMILY UNIT MEMBERS                                     |               | 0 |
| CLUB CANCELLED   | 0 | MEMBERSHIP DATA                              | FAMILY MEMBERS PAYING HALF                                    |               | 0 |
| OTHER            | 7 |                                              |                                                               |               | ١ |
| TOTAL            | 7 |                                              |                                                               |               |   |